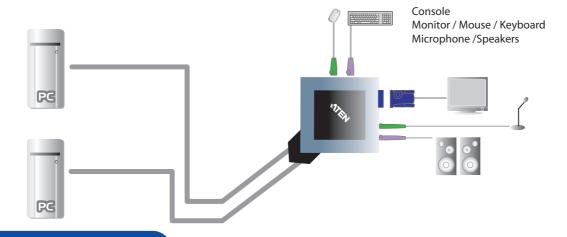

## **Features**

- Controls 2 computers from 1 video monitor, PS/2 Keyboard and PS/2
- With speaker and microphone support
- Superior video quality- up to 2048 x 1536; DDC2B
- Supports Microsoft Intellimouse and the scrolling wheel on most mice
- Independent switching for speaker and microphone
- Auto scanningEasy Management

## **Specifications**

| Function                   |          |          | CS-62B                                  |
|----------------------------|----------|----------|-----------------------------------------|
| Computer Connections       |          |          | 2                                       |
| Computer Port Selection    |          |          | Hotkeys                                 |
| Connectors                 | Console  | Keyboard | 1 x Mini-Din-6 Female (Purple)          |
|                            |          | Video    | 1 x HDB-15 Female (Blue)                |
|                            |          | Mouse    | 1 x Mini-Din-6 Female (Green)           |
|                            |          | Audio    | 1 x Stereo Earphone Jack Female (Green) |
|                            |          |          | 1 x Microphone Jack Female (Pink)       |
|                            | Computer | Keyboard | 2 x Mini-Din-6 Male (Purple)            |
|                            |          | Video    | 2 x HDB-15 Male (Blue)                  |
|                            |          | Mouse    | 2 x Mini-Din-6 Male (Green)             |
|                            |          | Audio    | 2 x Stereo Earphone Plugs Male (Green)  |
|                            |          |          | 2 x Microphone Plugs Male (Pink)        |
| LEDs                       | Selected |          | 2 (Green)                               |
| Keyboard / Mouse Emulation |          |          | PS/2                                    |
| VGA Resolution             |          |          | 2048 x 1536; DDC2B                      |
| Scan Interval              |          |          | 3, 5, 10, 20 Seconds                    |
| Operation Temperature      |          |          | 0~50°C(0~80% RH, Noncondesing)          |
| Storage Temprature         |          |          | -20°C~60°C(0~80% RH, Noncondesing)      |
| Housing                    |          |          | Plastic                                 |
| Weight                     |          |          | 400g                                    |
| Dimension                  |          |          | 74.4 X 74.4 X 23.2 mm                   |
|                            |          |          |                                         |